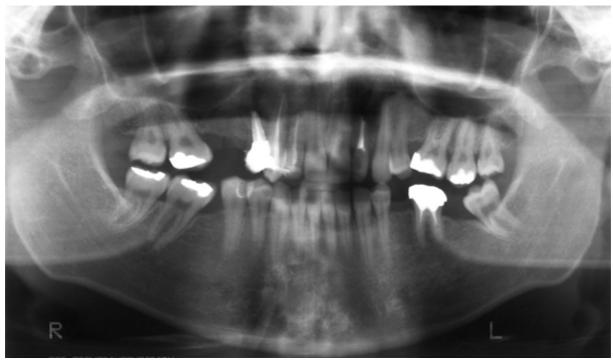

You can see the result on x-ray pictures and on the slide.

21.10.96 panoramic radiograph

08.01.97 panoramic radiograph

12.05.97 panoramic radiograph

Pictures before bridge

After eight months I made a metal ceramic bridge on teeth 17,14, 13, 12.