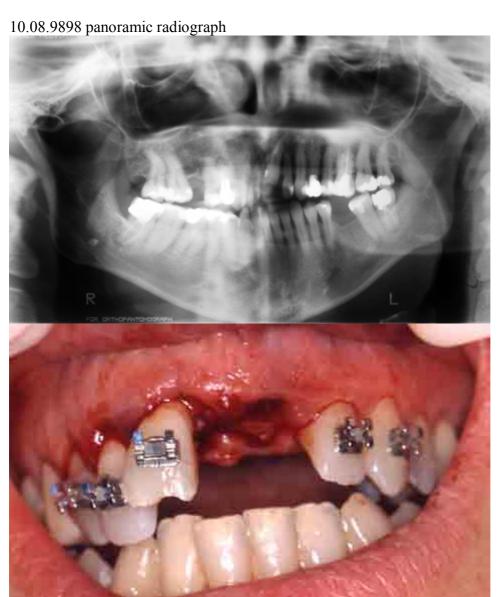

24.10.98 panoramic radiograph

The last time I saw her was in year 2001 and there were no changes or other problems with the teeth on the right upper side.

The second case was born on 31 March 1956 She had a car accident on10 August 1998. Her front teeth were injured. You can see on the slide and on x-ray picture that tooth 21 was completely intruded in the bone, teeth 12, 11, 22 were compressed in the bone.

The results of the vitality test were negative on all four teeth. I decided to reposition tooth 21, made fixation with placing brackets and wire from 15 to 25 and at the same time to do some repositioning of the teeth. In next step I filled all root canals on teeth 12, 11, 21, 22.

30.03.99 local roentgenogram

You can see some results on the pictures. I don't have the final result in my documentation. I linked the front teeth together with a stable block. The last time I saw her was in year 2000 and there were no changes.