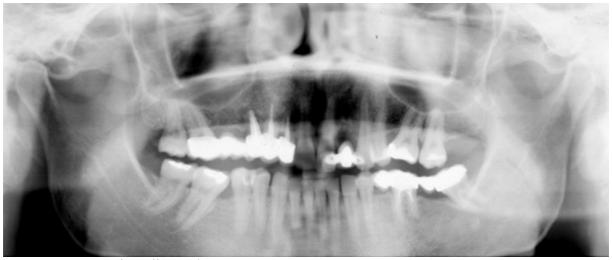

24.10.98 panoramic radiograph

The last time I saw her was in year 2001 and there were no changes or other problems with the teeth on the right upper side.

The second case was born on 31 March 1956 She had a car accident on10 August 1998. Her front teeth were injured. You can see on the slide and on x-ray picture that tooth 21 was completely intruded in the bone, teeth 12, 11, 22 were compressed in the bone.