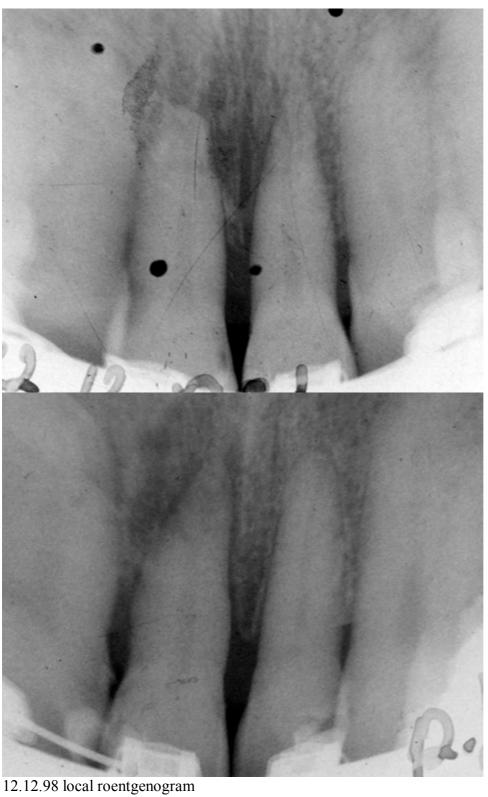

The results of the vitality test were negative on all four teeth. I decided to reposition tooth 21, made fixation with placing brackets and wire from 15 to 25 and at the same time to do some repositioning of the teeth. In next step I filled all root canals on teeth 12, 11, 21, 22.

30.03.99 local roentgenogram

You can see some results on the pictures. I don't have the final result in my documentation. I linked the front teeth together with a stable block. The last time I saw her was in year 2000 and there were no changes.