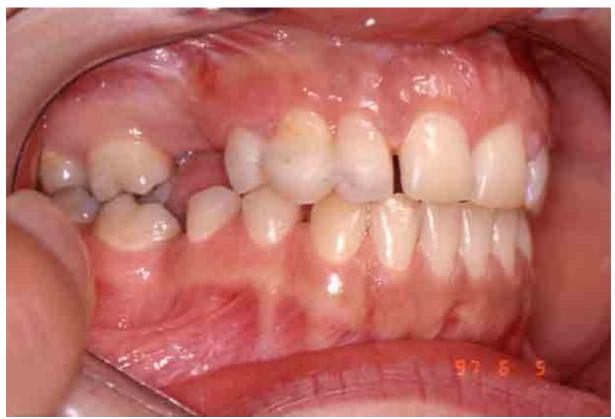

You can see the result on x-ray pictures and on the slide.

21.10.96 panoramic radiograph

08.01.97 panoramic radiograph

12.05.97 panoramic radiograph

Pictures before bridge

After eight months I made a metal ceramic bridge on teeth 17,14, 13, 12.