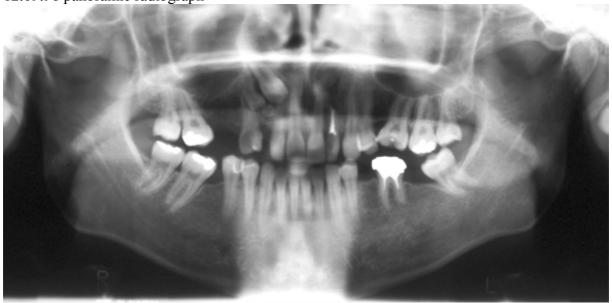

12.09.96 panoramic radiograph

As you can see, she had a big retention cyst on tooth 13. Also tooth 14 was involved. I decided to put tooth13 to the right place. During the operation I filled root canal of tooth 13 in the hand and tooth 14 in the mouth. I made exkohleation of the cyst and filled up the hole with bone graft (bio-os) a covered it with absorbable membrane (gore). I sewed the wound and then fixed the three teeth together with a stable block.

You can see the result on x-ray pictures and on the slide.

21.10.96 panoramic radiograph

08.01.97 panoramic radiograph

12.05.97 panoramic radiograph

Pictures before bridge

After eight months I made a metal ceramic bridge on teeth 17,14, 13, 12.