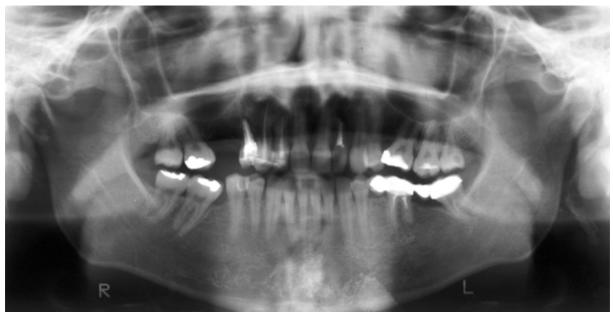

You can see the result on x-ray pictures and on the slide.

21.10.96 panoramic radiograph

08.01.97 panoramic radiograph

12.05.97 panoramic radiograph

Pictures before bridge

After eight months I made a metal ceramic bridge on teeth 17,14, 13, 12.