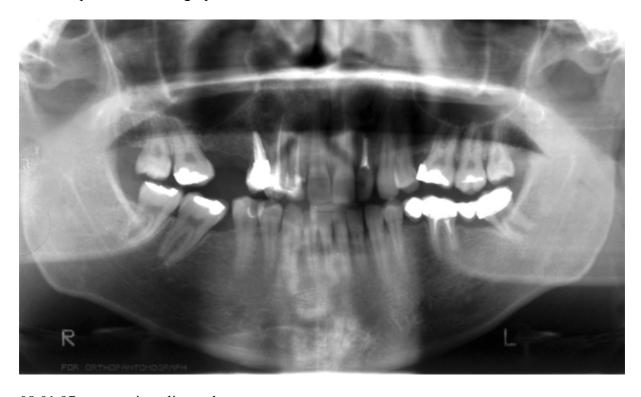

You can see the result on x-ray pictures and on the slide.

21.10.96 panoramic radiograph

08.01.97 panoramic radiograph

12.05.97 panoramic radiograph

Pictures before bridge

After eight months I made a metal ceramic bridge on teeth 17,14, 13, 12.

24.10.98 panoramic radiograph

The last time I saw her was in year 2001 and there were no changes or other problems with the teeth on the right upper side.

The second case was born on 31 March 1956 She had a car accident on10 August 1998. Her front teeth were injured. You can see on the slide and on x-ray picture that tooth 21 was completely intruded in the bone, teeth 12, 11, 22 were compressed in the bone.