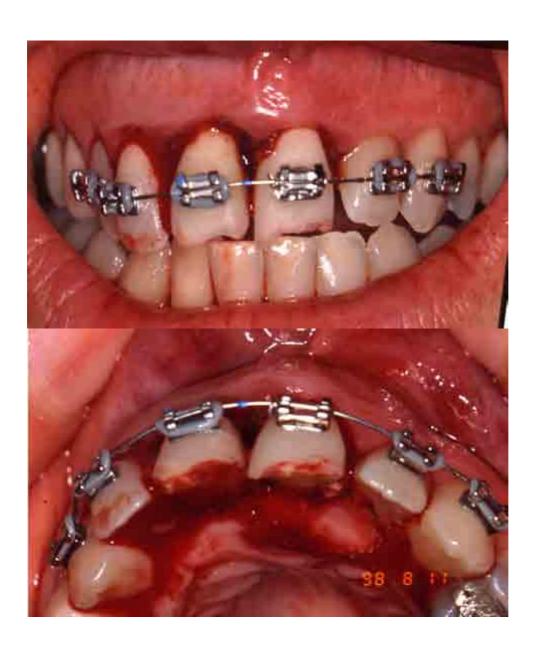

24.10.98 panoramic radiograph

The last time I saw her was in year 2001 and there were no changes or other problems with the teeth on the right upper side.

The second case was born on 31 March 1956 She had a car accident on10 August 1998. Her front teeth were injured. You can see on the slide and on x-ray picture that tooth 21 was completely intruded in the bone, teeth 12, 11, 22 were compressed in the bone.

The results of the vitality test were negative on all four teeth. I decided to reposition tooth 21, made fixation with placing brackets and wire from 15 to 25 and at the same time to do some repositioning of the teeth. In next step I filled all root canals on teeth 12, 11, 21, 22.