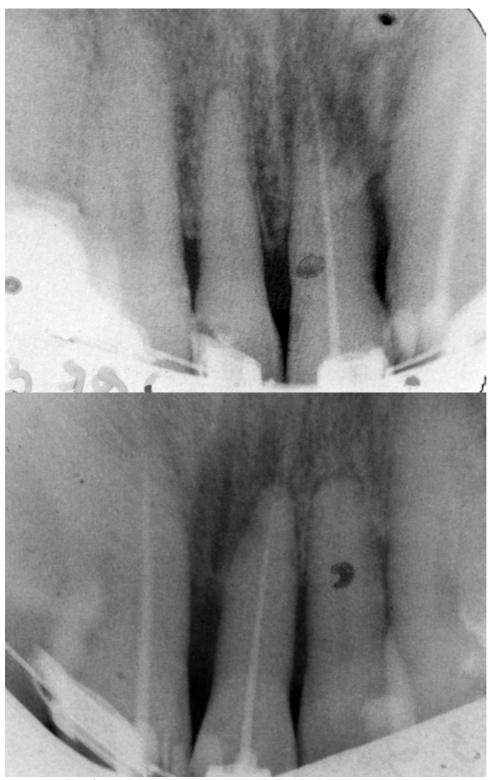

The results of the vitality test were negative on all four teeth. I decided to reposition tooth 21, made fixation with placing brackets and wire from 15 to 25 and at the same time to do some repositioning of the teeth. In next step I filled all root canals on teeth 12, 11, 21, 22.

30.03.99 local roentgenogram

You can see some results on the pictures. I don't have the final result in my documentation. I linked the front teeth together with a stable block. The last time I saw her was in year 2000 and there were no changes.