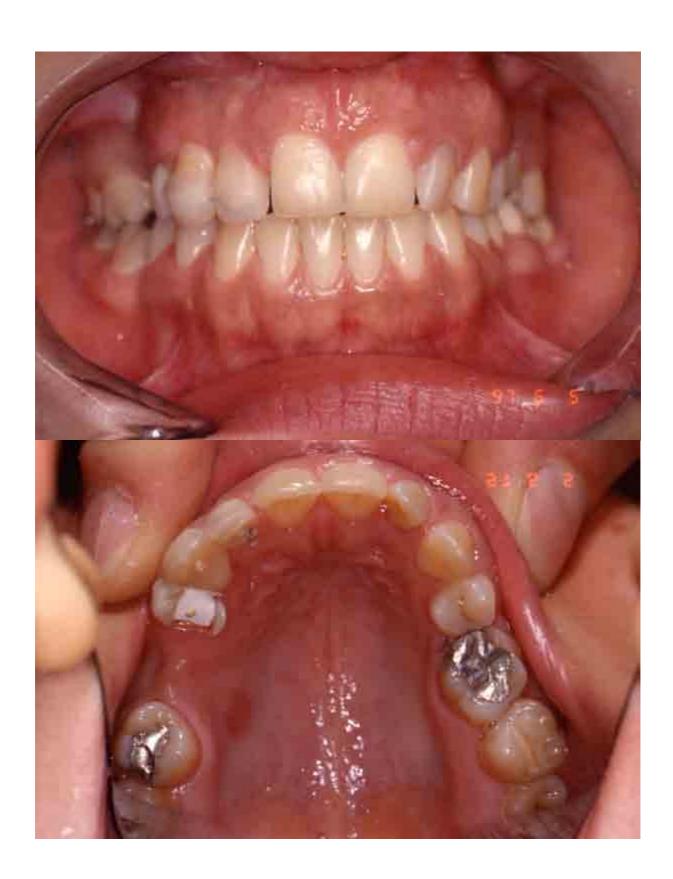

In the first case I would like to show you auto transplantation, in the second case replantation and in the third case something what I tried to do and I think it was successful.

I.

In the first case the patient was born on 8 March 1973 She came to my office on 30 September 1996. I made some x-ray pictures.

12.09.96 panoramic radiograph

As you can see, she had a big retention cyst on tooth 13. Also tooth 14 was involved. I decided to put tooth13 to the right place. During the operation I filled root canal of tooth 13 in the hand and tooth 14 in the mouth. I made exkohleation of the cyst and filled up the hole with bone graft (bio-os) a covered it with absorbable membrane (gore). I sewed the wound and then fixed the three teeth together with a stable block.

You can see the result on x-ray pictures and on the slide.

21.10.96 panoramic radiograph

08.01.97 panoramic radiograph

12.05.97 panoramic radiograph

Pictures before bridge

After eight months I made a metal ceramic bridge on teeth 17,14, 13, 12.