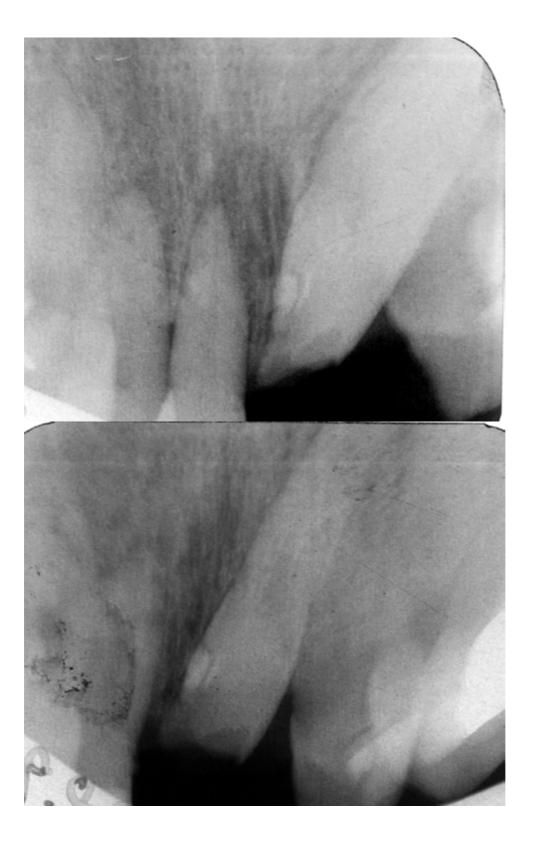

24.10.98 panoramic radiograph

The last time I saw her was in year 2001 and there were no changes or other problems with the teeth on the right upper side.

The second case was born on 31 March 1956 She had a car accident on10 August 1998. Her front teeth were injured. You can see on the slide and on x-ray picture that tooth 21 was completely intruded in the bone, teeth 12, 11, 22 were compressed in the bone.

The results of the vitality test were negative on all four teeth. I decided to reposition tooth 21, made fixation with placing brackets and wire from 15 to 25 and at the same time to do some repositioning of the teeth. In next step I filled all root canals on teeth 12, 11, 21, 22.